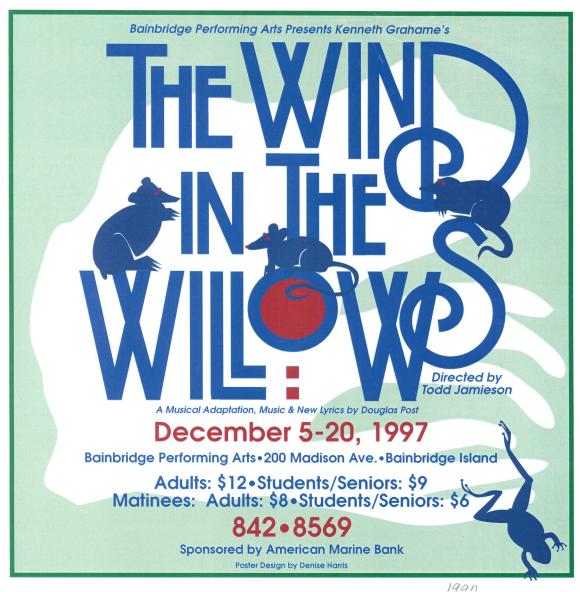

## THE WIND IN THE WILLOWS - 1997 **Children's Production**

CAST: Patricia Everett, Martha Van Gelder, Nicole Gregory, Alison Hanford, Brie Johnson, Patrick Kilbane, Emily Kroman, Marshall Langohr, Sophie Nelson, Emily Thomas, Ned Thorne, Jessica Tuke, Grant Twitchell, Claire Tyers, Phoebe Tyers, Brianna White, Holly Wiedenhoeft

**Director: Todd Jamieson** 

**Rigging & Special Effects: Bob Cederwall** 

**Costume Designer: Beth Anne Humphreys** 

Adaptation, Music, New Lyrics: Douglas Post

Hair & Make-up: Mary Ridings

**Musical Direction: Andrew Shields** 

**Choreography: Susan Thompson** 