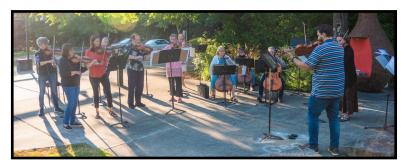

Gypsy Jazz with Ranger & The Re-Arrangers August 15

Bainbridge Symphony Orchestra Chamber Music Concerts July 8 & August 12. Mario Alejandro Torres, Music Director and Conductor

Anzanga Marimba Ensemble: July 22nd