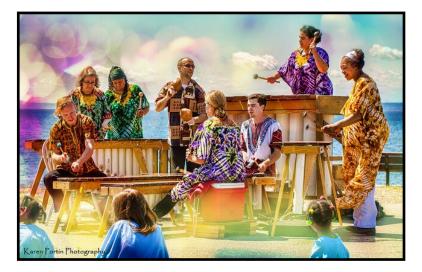

Gypsy Jazz with Ranger & The Re-Arrangers August 15

Bainbridge Symphony Orchestra Chamber Music Concerts July 8 & August 12. Mario Alejandro Torres, Music Director and Conductor

Anzanga Marimba Ensemble: July 22nd