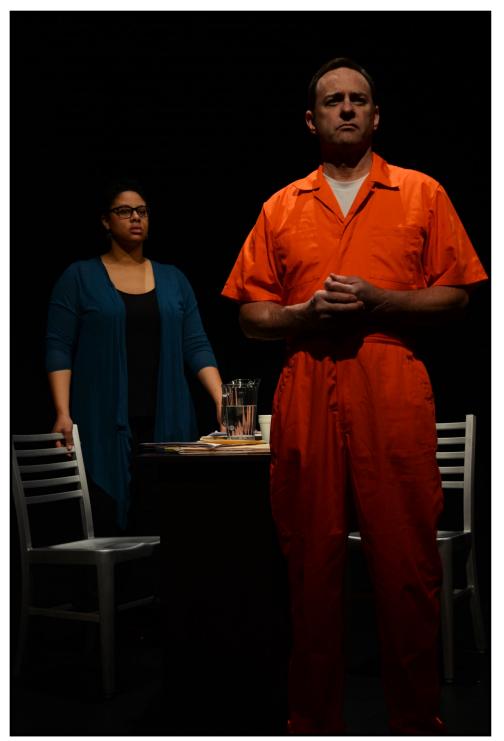

## **BUILDING THE WALL - 2018**

CAST: Elena Flory-Barnes, Chip Wood

Directed by: Kate CarruthersAssistant Director: Barbara DeeringProduction Manager: Deirdre HadlockLighting Design: Mark NicholsTechnical Director/Sound Design: Ashley Lennex

## February 9-11

Friday & Saturday @ 7:30 p.m. and Sunday @ 3:00 p.m. Pay-What-You-Can Preview on Thursday, February 8 @ 7:30 p.m.

An American political thriller from the Pulitzer-Winning playwright of "The Kentucky Cycle" starring Elena Flory-Barnes as "Gloria" and Chip Wood as "Rick"